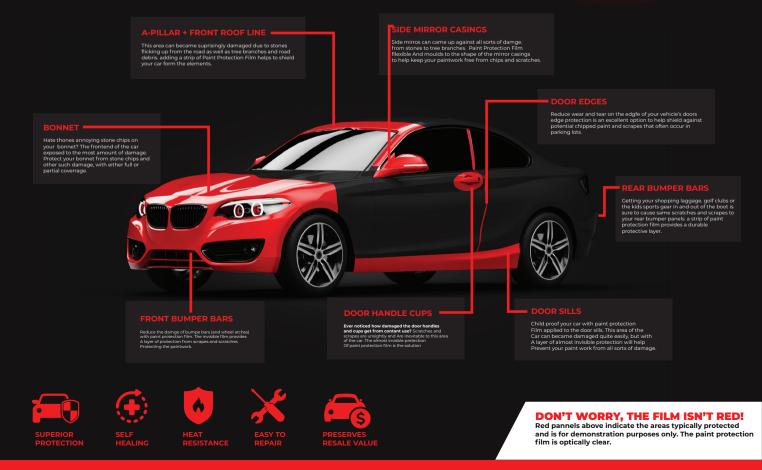

# PAINT PROTECTION FILM

#### **Front Impact**

- Bonnet
- Front fenders Front bumper
- Mirror caps
- Headlights

#### **Track Pack**

- Bonnet
  - Front fenders
    Front bumper
- Mirror caps
- Headlights
- A Pillar
- Side Skirts

#### **Full Package**

- Bonnet
- Front fenders
  Front bumper
- Mirror caps
- Headlights
- A Pillar
- Side Skirts
- Doors
- Roof
- Quarter Panel
- Rear Bar

#### ADVANTAGES OF PAINT PROTECTION FILM