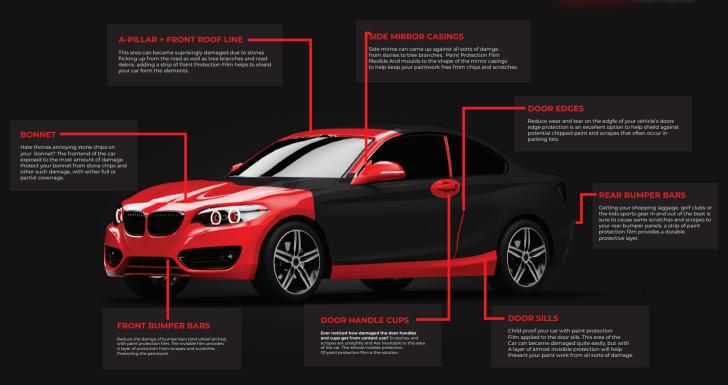

# PAINT PROTECTION FILM

Front Impact Kit includes bonnet, front fenders, front fenders, front bumper bar, mirror caps

### ADVANTAGES OF PAINT PROTECTION FILM